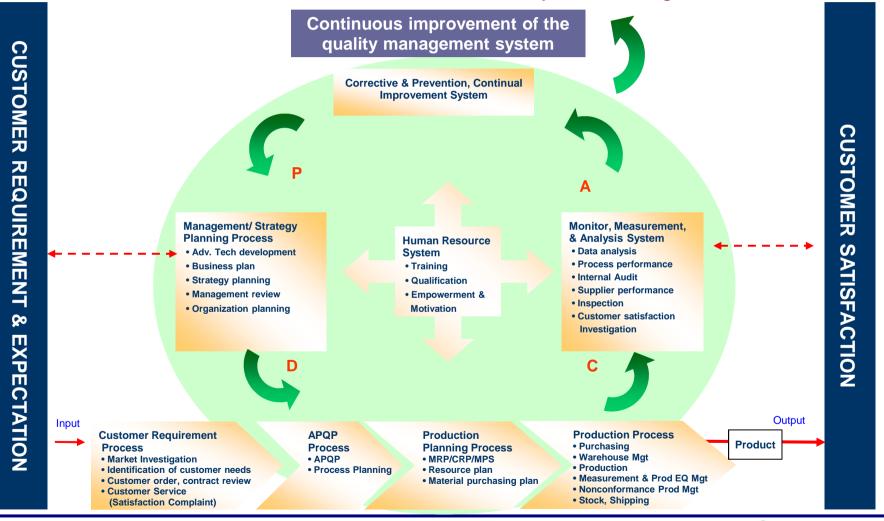

### **ChipMOS Quality Management System**

#### ChipMOS develops process-oriented QMS to identify and meet customer's requirements and expectations in an effective and efficient manner to achieve competitive advantage.

Q3